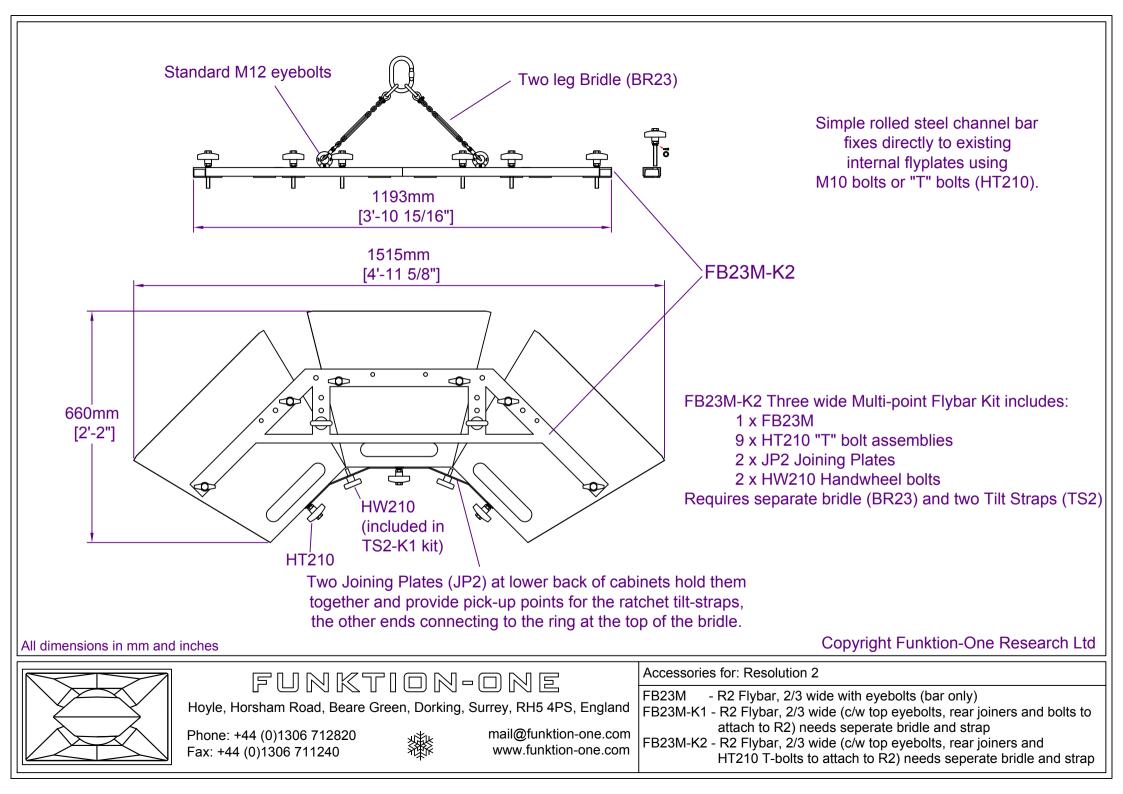

All dimensions in mm and inches

## Copyright Funktion-One Research Ltd







## Resolution 2 direct fitting flybars.

Fitting spring washers supplied in this position will increase security of bolts\*. If loudspeaker enclosures, or anything else, are to be suspended over an area where people have access then safety attachments should always be used.

\* After some while the springs will become permanently "flat" and should be replaced. These are for M10 bolts. Some 3/8" versions will also fit.

## All dimensions in mm and inches



FUNKTIONE Hoyle, Horsham Road, Beare Green, Dorking, Surrey, RH5 4PS, England

Phone: +44 (0)1306 712820 Fax: +44 (0)1306 711240 mail@funktion-one.com www.funktion-one.com Copyright Funktion-One Research Ltd

Accessories for: Resolution 2 HT210 - T-Bolt