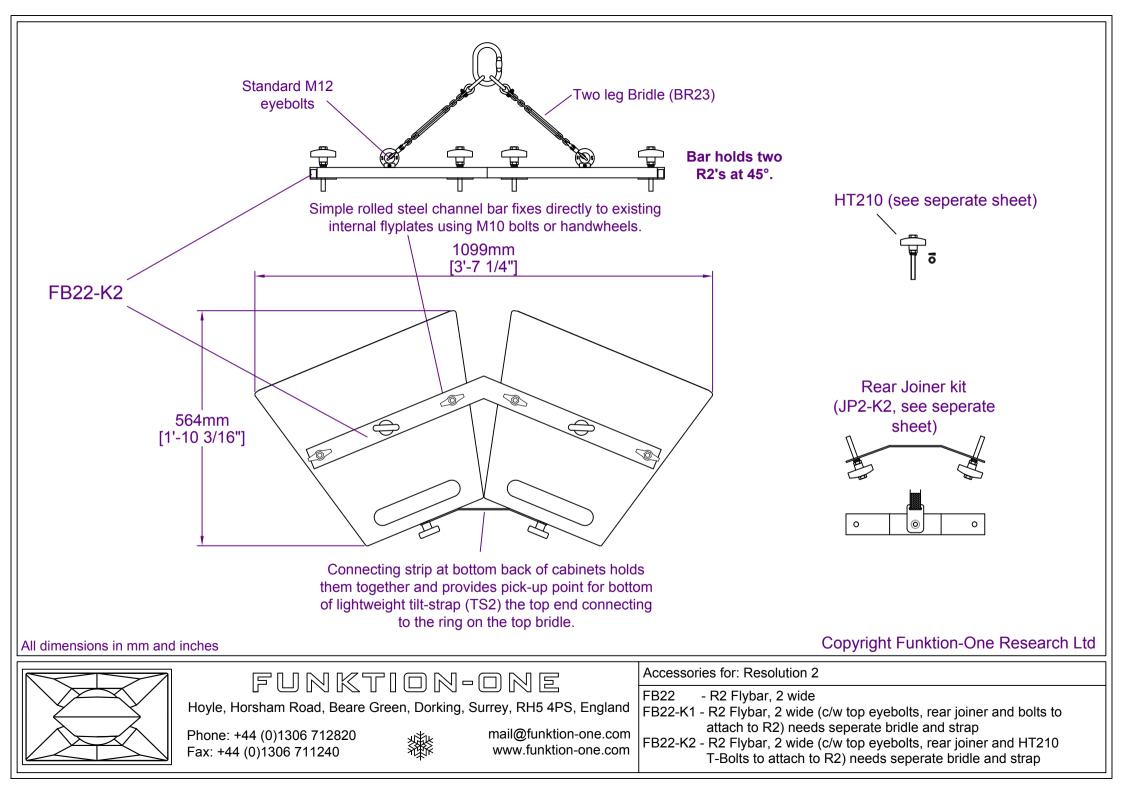

All dimensions in mm and inches

## Copyright Funktion-One Research Ltd







## Resolution 2 direct fitting flybars.

Fitting spring washers supplied in this position will increase security of bolts\*. If loudspeaker enclosures, or anything else, are to be suspended over an area where people have access then safety attachments should always be used.

\* After some while the springs will become permanently "flat" and should be replaced. These are for M10 bolts. Some 3/8" versions will also fit.

## All dimensions in mm and inches



FUNKTIONE Hoyle, Horsham Road, Beare Green, Dorking, Surrey, RH5 4PS, England

Phone: +44 (0)1306 712820 Fax: +44 (0)1306 711240 mail@funktion-one.com www.funktion-one.com Copyright Funktion-One Research Ltd

Accessories for: Resolution 2 HT210 - T-Bol