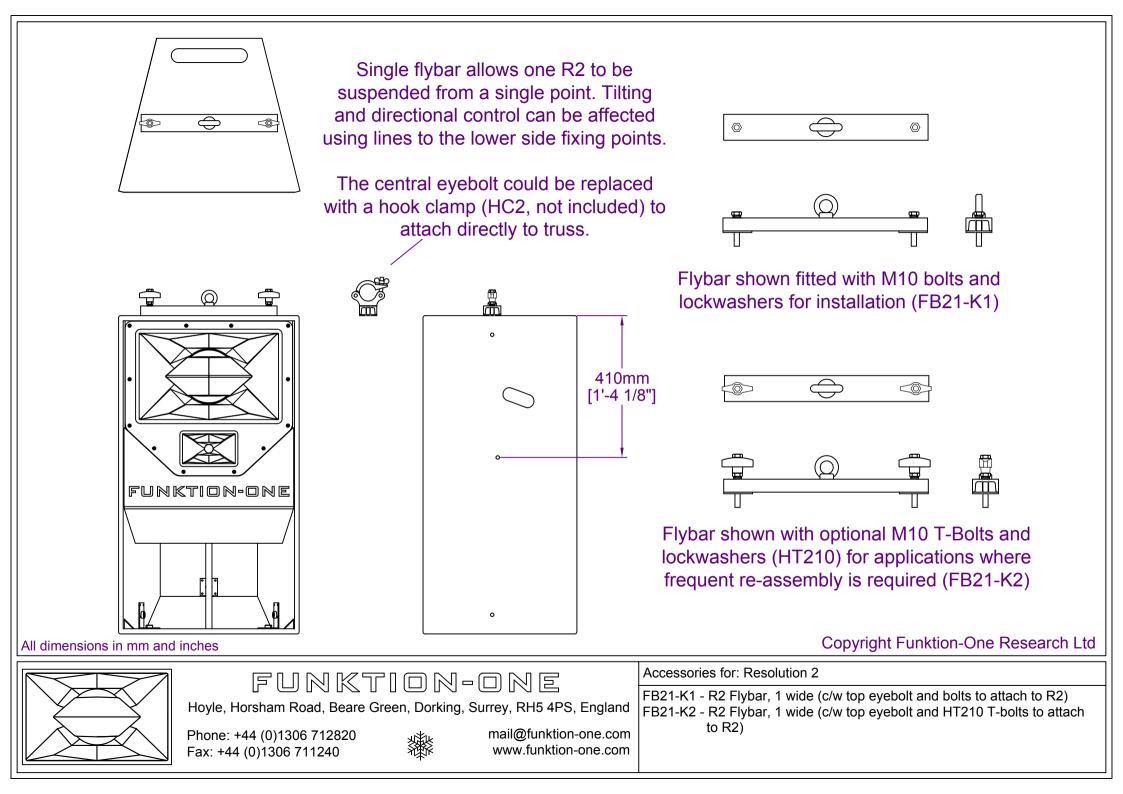

All dimensions in mm and inches

## Copyright Funktion-One Research Ltd







## Resolution 2 direct fitting flybars.

Fitting spring washers supplied in this position will increase security of bolts\*. If loudspeaker enclosures, or anything else, are to be suspended over an area where people have access then safety attachments should always be used.

\* After some while the springs will become permanently "flat" and should be replaced. These are for M10 bolts. Some 3/8" versions will also fit.

## All dimensions in mm and inches



FUNKTIONE Hoyle, Horsham Road, Beare Green, Dorking, Surrey, RH5 4PS, England

Phone: +44 (0)1306 712820 Fax: +44 (0)1306 711240 mail@funktion-one.com www.funktion-one.com Copyright Funktion-One Research Ltd

Accessories for: Resolution 2 HT210 - T-B