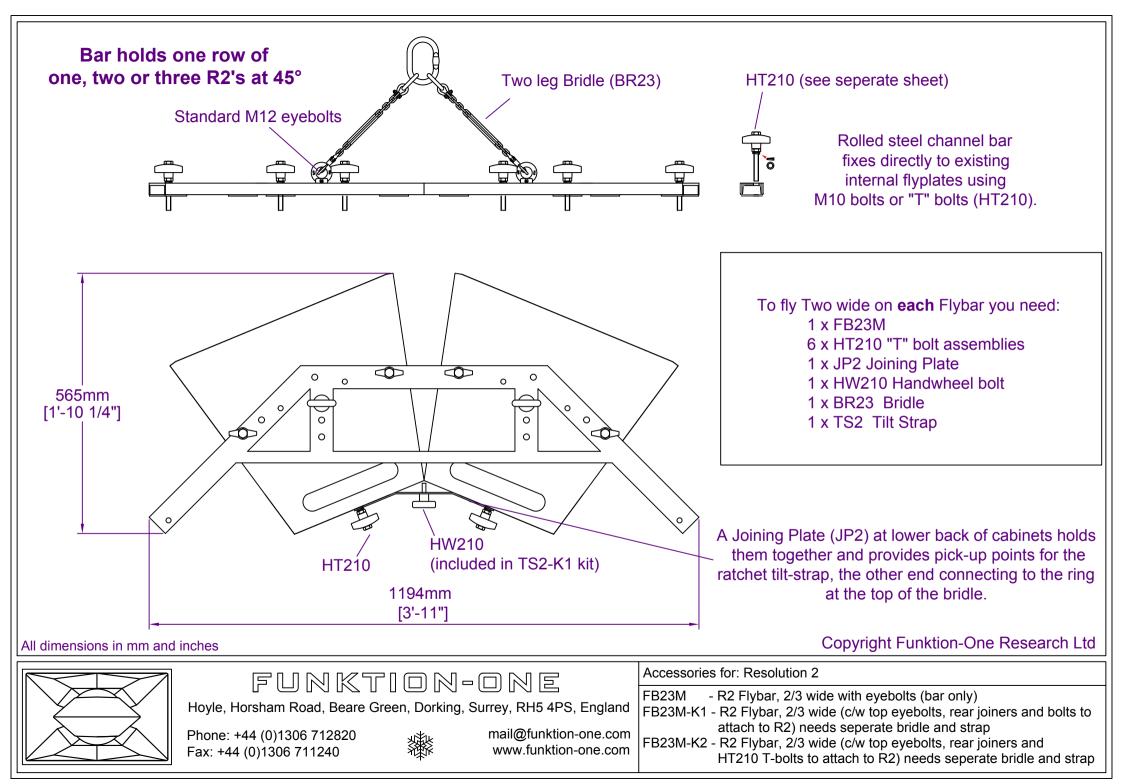

All dimensions in mm and inches

## Copyright Funktion-One Research Ltd







## Resolution 2 direct fitting flybars.

Fitting spring washers supplied in this position will increase security of bolts\*. If loudspeaker enclosures, or anything else, are to be suspended over an area where people have access then safety attachments should always be used.

\* After some while the springs will become permanently "flat" and should be replaced. These are for M10 bolts. Some 3/8" versions will also fit.

## All dimensions in mm and inches



FUNKTIONE Hoyle, Horsham Road, Beare Green, Dorking, Surrey, RH5 4PS, England

Phone: +44 (0)1306 712820 Fax: +44 (0)1306 711240 mail@funktion-one.com www.funktion-one.com Copyright Funktion-One Research Ltd

Accessories for: Resolution 2 HT210 - T-Bolt as