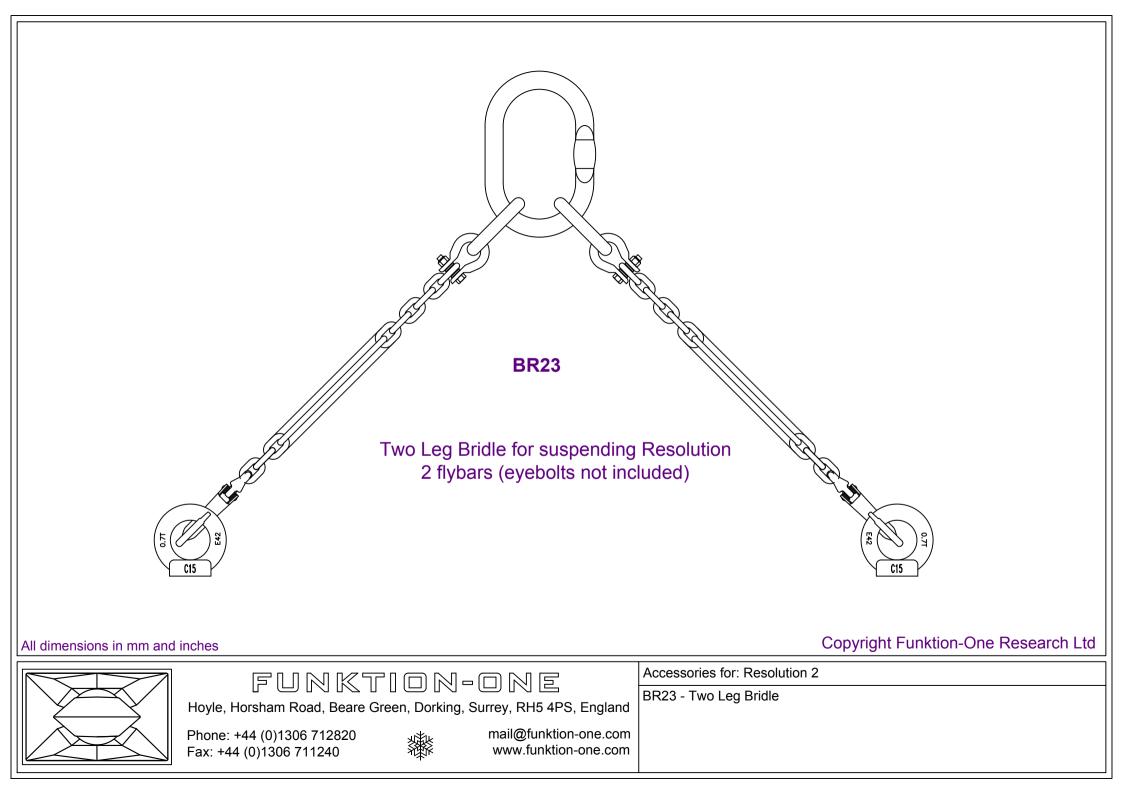

ions in mm and inches

## Copyright Funktion-One Research Ltd







## Resolution 2 direct fitting flybars.

Fitting spring washers supplied in this position will increase security of bolts\*. If loudspeaker enclosures, or anything else, are to be suspended over an area where people have access then safety attachments should always be used.

\* After some while the springs will become permanently "flat" and should be replaced. These are for M10 bolts. Some 3/8" versions will also fit.

## All dimensions in mm and inches



FUNKTIONE Hoyle, Horsham Road, Beare Green, Dorking, Surrey, RH5 4PS, England

Phone: +44 (0)1306 712820 Fax: +44 (0)1306 711240 mail@funktion-one.com www.funktion-one.com Copyright Funktion-One Research Ltd

Accessories for: Resolution 2 HT210 - T-Bolt assembly (M10)