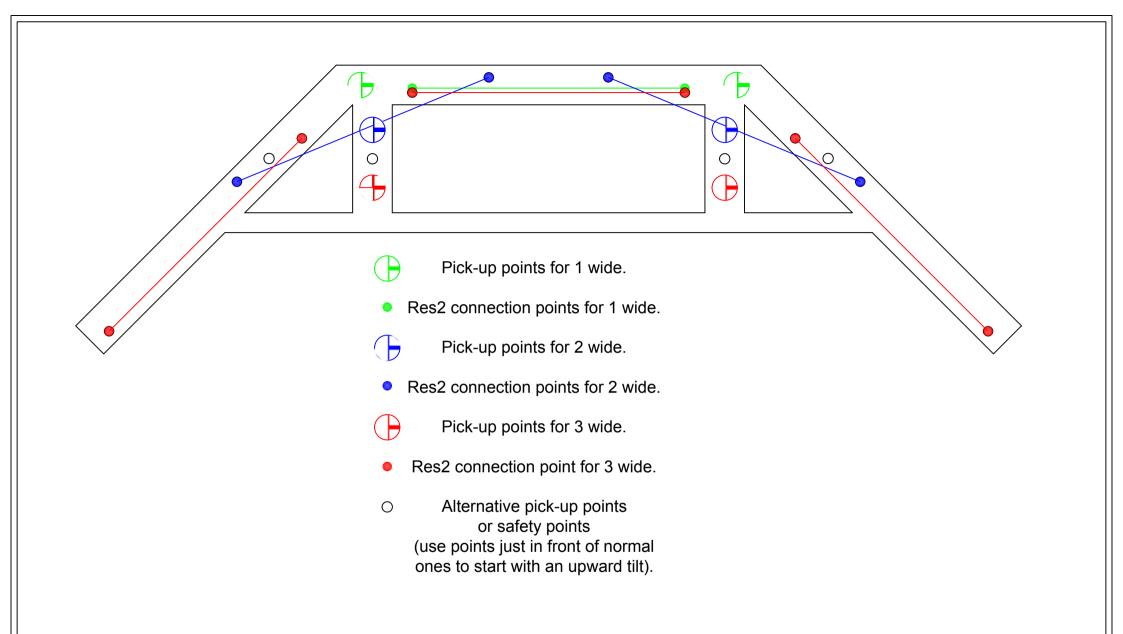

## Resolution 2 direct fitting flybars.

Fitting spring washers supplied in this position will increase security of bolts\*. If loudspeaker enclosures, or anything else, are to be suspended over an area where people have access then safety attachments should always be used.

\* After some while the springs will become permanently "flat" and should be replaced. These are for M10 bolts. Some 3/8" versions will also fit.