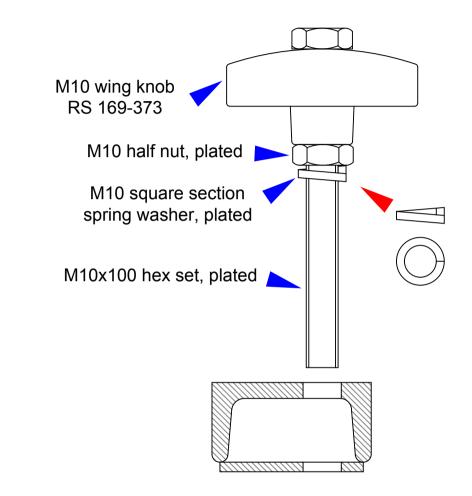

\* After some while the springs will become permanently "flat" and should be replaced. These are for M10 bolts. Some 3/8" versions will also fit.

Accessories for: Resolution 2 HT210 - T-Bolt assembly (M10)