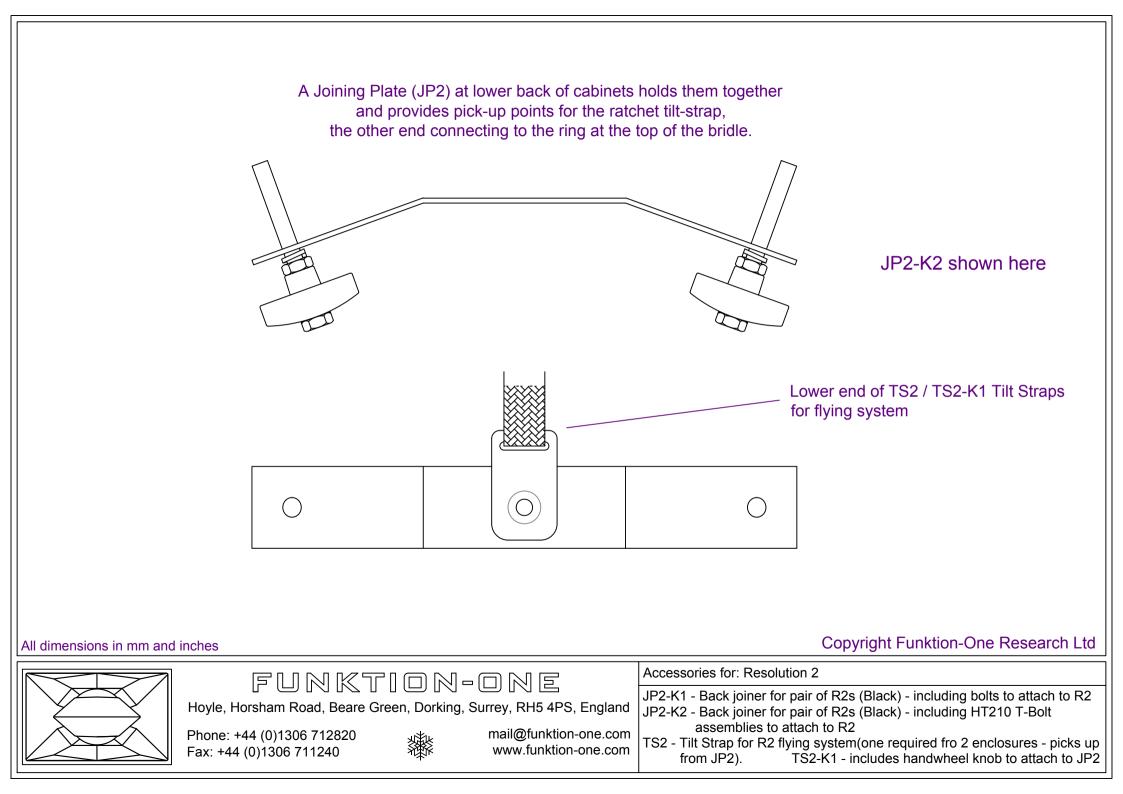

## Resolution 2 direct fitting flybars.

Fitting spring washers supplied in this position will increase security of bolts\*. If loudspeaker enclosures, or anything else, are to be suspended over an area where people have access then safety attachments should always be used.

\* After some while the springs will become permanently "flat" and should be replaced. These are for M10 bolts. Some 3/8" versions will also fit.